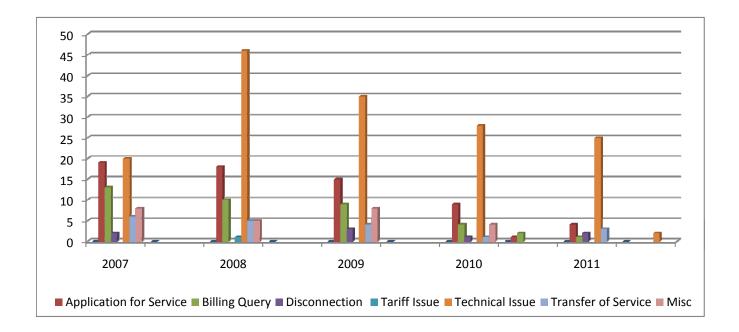

|                         | 2007  |        | 2008  | 2008   |       | 2009   |       | 2010   |       |        |  |  |
|-------------------------|-------|--------|-------|--------|-------|--------|-------|--------|-------|--------|--|--|
| Complaint Category      | Rec'd | Active |  |  |
| Application for Service | 19    |        | 18    |        | 15    |        | 9     | 1      | 4     |        |  |  |
| Billing Query           | 13    |        | 10    |        | 9     |        | 4     | 2      | 1     |        |  |  |
| Disconnection           | 2     |        |       |        | 3     |        | 1     |        | 2     |        |  |  |
| Tariff Issue            |       |        | 1     |        |       |        |       |        |       |        |  |  |
| Technical Issue         | 20    |        | 46    |        | 35    |        | 28    |        | 25    | 2      |  |  |
| Transfer of Service     | 6     |        | 5     |        | 4     |        | 1     |        | 3     |        |  |  |
| Misc                    | 8     |        | 5     |        | 8     |        | 4     |        |       |        |  |  |
| TOTAL                   | 68    |        | 85    |        | 74    |        | 47    | 3      | 35    | 2      |  |  |