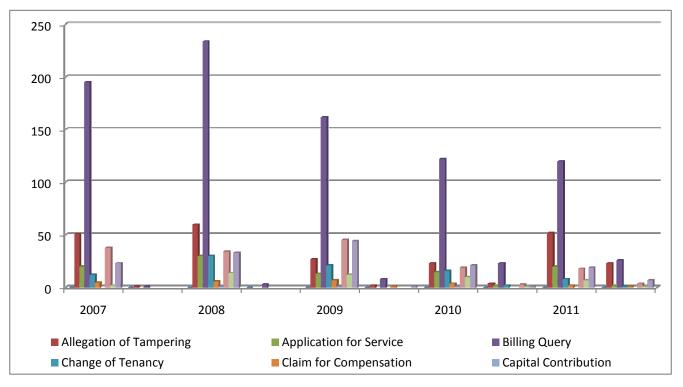

COMPLAINTS FIGURES AS AT JULY 31, 2011

|                           | 2007  |        | 2008  | 2008   |       |        | 2010  |        | 2011  |        |
|---------------------------|-------|--------|-------|--------|-------|--------|-------|--------|-------|--------|
| <b>Complaint Category</b> | Rec'd | Active |
| Allegation of Tampering   | 51    | 1      | 60    |        | 27    | 2      | 23    | 4      | 52    | 23     |
| Application for Service   | 20    |        | 30    |        | 13    |        | 15    | 2      | 20    | 2      |
| Billing Query             | 195   | 1      | 234   | 3      | 162   | 8      | 122   | 23     | 120   | 26     |
| Change of Tenancy         | 12    |        | 30    |        | 21    |        | 16    | 2      | 8     | 1      |
| Claim for Compensation    | 5     |        | 6     |        | 7     | 1      | 4     |        | 2     | 1      |
| Capital Contribution      |       |        | 1     |        | 1     |        | 1     |        |       |        |
| Disconnection             | 38    |        | 34    |        | 45    |        | 19    | 3      | 18    | 4      |
| Tariff Issue              | 2     |        | 14    |        | 12    |        | 10    | 1      | 7     | 1      |
| Technical Issue           | 23    |        | 33    |        | 44    | 1      | 21    | 1      | 19    | 7      |
| TOTAL                     | 346   | 2      | 442   | 3      | 332   | 12     | 231   | 36     | 246   | 65     |