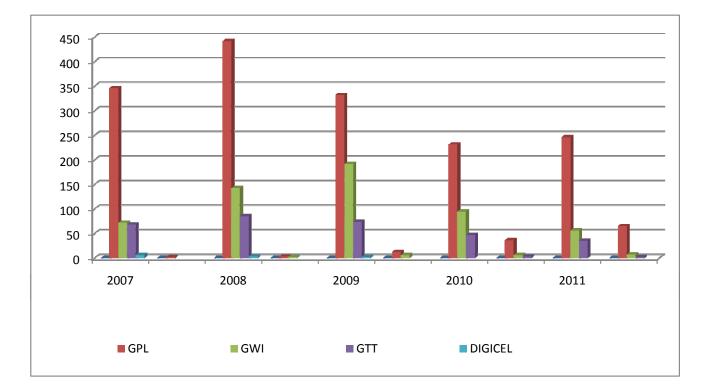

## TOTAL COMPLAINTS RECEIVED AS AT JULY 2011

|         | 2007  |        | 2008  |        | 2009  | 2009 2010 |       | 2011   |       |        |
|---------|-------|--------|-------|--------|-------|-----------|-------|--------|-------|--------|
|         | rec'd | active | rec'd | active | rec'd | active    | rec'd | active | Rec'd | Active |
| GPL     | 346   | 2      | 442   | 3      | 332   | 12        | 231   | 36     | 246   | 65     |
| GWI     | 72    |        | 143   | 2      | 192   | 6         | 95    | 6      | 56    | 7      |
| GTT     | 68    |        | 85    |        | 74    |           | 47    | 3      | 35    | 2      |
| DIGICEL | 6     |        | 3     |        | 2     |           |       |        |       |        |
| TOTAL   | 492   | 2      | 673   | 5      | 600   | 18        | 373   | 45     | 337   | 74     |