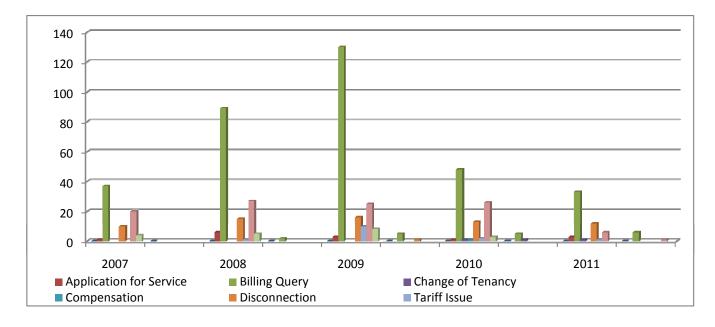

|                         | 2007  |        | 2008  |        | 2009  |        | 2010  |        | 2011  |        |
|-------------------------|-------|--------|-------|--------|-------|--------|-------|--------|-------|--------|
| Complaint Category      | Rec'd | Active |
| Application for Service | 1     |        | 6     |        | 3     |        | 1     |        | 3     |        |
| Billing Query           | 37    |        | 89    | 2      | 130   | 5      | 48    | 5      | 33    | 6      |
| Change of Tenancy       |       |        |       |        |       |        | 1     | 1      | 1     |        |
| Compensation            |       |        |       |        |       |        | 1     |        |       |        |
| Disconnection           | 10    |        | 15    |        | 16    | 1      | 13    |        | 12    |        |
| Tariff Issue            |       |        | 1     |        | 10    |        | 2     |        | 1     |        |
| Technical Issue         | 20    |        | 27    |        | 25    |        | 26    |        | 6     | 1      |
| Misc                    | 4     |        | 5     |        | 8     |        | 3     |        |       |        |
| TOTAL                   | 72    |        | 143   | 2      | 192   | 6      | 95    | 6      | 56    | 7      |